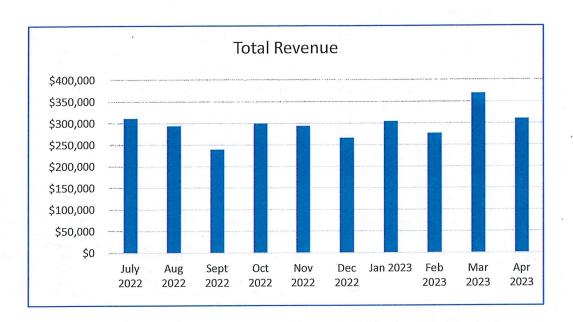

| Board of Nursing (Fund 2716)<br>90% to Fee Fund |                  |      |            |    |            |      |            |    |            |    |            |      |            |      |            |       |           |      |           | Foi             | th | e year e | ndir | ıq: 0 | 6/30/2023    |
|-------------------------------------------------|------------------|------|------------|----|------------|------|------------|----|------------|----|------------|------|------------|------|------------|-------|-----------|------|-----------|-----------------|----|----------|------|-------|--------------|
|                                                 | July-22          | Α    | August-22  | Se | ptember-22 | Oc   | tober-22   | No | vember-22  | De | ecember-22 | Ja   | anuary-23  | Fe   | bruary-23  | M     | arch-23   | ,    | April-23  | May-23          |    | June-2   |      | 2000  | YTD          |
| Revenue                                         |                  |      |            |    |            |      |            |    |            |    |            |      |            |      |            |       |           |      |           |                 |    |          |      |       |              |
| 421100 License Personal Services                | \$<br>307,086.00 | \$ : | 290,052.30 | \$ | 235,381.20 | \$ 2 | 296,238.45 | \$ | 291,898.00 | \$ | 264,515.00 | \$ : | 302,563.00 | \$ : | 275,216.00 | \$ 36 | 55,980.00 | \$ 3 | 05,016.00 | \$<br>-         |    | \$       | -    | \$    | 2,933,945.95 |
| 421110 LICENSE BUSINESS                         | \$<br>-          | \$   | -          | \$ | -          | \$   | -          | \$ | -          | \$ | -          | \$   | -          | \$   | _          | \$    | (50.00)   | \$   |           | \$<br>-         |    | \$       | _    | \$    | (50.00       |
| 422100 MANUFACTURED PRODUCTS                    | \$<br>-          | \$   | -          | \$ | -          | \$   | -          | \$ | -          | \$ | -          | \$   | -          | \$   | -          | \$    | -         | \$   | -         | \$<br>-         |    | \$       | -    | \$    |              |
| 422110 MANFD PRODUCTS SURCHARGE                 | \$<br>-          | \$   | -          | \$ | (405.00)   | \$   | -          | \$ | -          | \$ | -          | \$   | -          | \$   | _          | \$    | -         | \$   | -         | \$<br>-         |    | \$       | -    | \$    | (405.00      |
| 420990 OTHER SERVICE CHARGES                    | \$<br>2,835.00   | \$   | 1,575.00   | \$ | 2,745.00   | \$   | 840.00     | \$ | 500.00     | \$ | 300.00     | \$   | 700.00     | \$   | -          | \$    | 1,000.00  | \$   | 3,750.00  | \$<br>-         |    | \$       | -    | \$    | 14,245.00    |
| 420400 CLERICAL SERVICES                        | \$<br>1,888.16   | \$   | 2,839.50   | \$ | 2,157.75   | \$   | 2,680.10   | \$ | 1,983.00   | \$ | 1,864.10   | \$   | 1,419.00   | \$   | 2,095.00   | \$    | 2,911.00  | \$   | 1,885.00  | \$<br>-         |    | \$       | -    | \$    | 21,722.63    |
| Gross Revenue                                   | \$<br>311,809.16 | \$   | 294,466,80 | \$ | 239,878.95 | \$ 2 | 299,758.55 | \$ | 294,381.00 | \$ | 266,679.10 | \$   | 304,682.00 | \$   | 277,311.00 | \$ 36 | 59,841.00 | \$ 3 | 10,651.00 | \$<br>OF STREET |    | \$       | +    | \$    | 2,969,458.5  |
|                                                 |                  |      |            |    |            |      |            |    |            |    |            |      |            |      |            |       |           |      |           |                 |    |          |      |       |              |