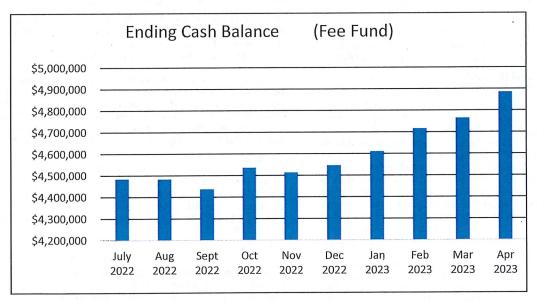

# Board of Nursing (Fund 2716) Cash Balance Report

| For the Year Ending<br>Cash at Beginning of Year                                                                                                                       | 6/30/2023                                                            | \$ 4,355,230.65                                   |
|------------------------------------------------------------------------------------------------------------------------------------------------------------------------|----------------------------------------------------------------------|---------------------------------------------------|
| Revenue  Licenses/Permits/Registrations(Personal) Licenses/Permits/Registrations (Business) MANUFACTURED PRODUCTS MANFD PRODUCTS SURCHARGE OtherRevenue  TOTAL REVENUE | \$ 2,933,945.95<br>\$ (50.00)<br>\$ -<br>\$ (405.00)<br>\$ 35,967.61 | \$ 2,969,458.56                                   |
| Expenditures Salaries & Wages Contractual Services Commodities Capital Outlay TOTAL EXPENDITURES                                                                       | \$ 1,607,128.28<br>\$ 629,361.40<br>\$ 13,844.23<br>\$ 17,192.92     | \$ 2,267,526.83                                   |
|                                                                                                                                                                        | rior FY Expenditures<br>us Accounts Payable                          | \$ 5,057,162.38<br>\$ 169,922.56<br>\$ (1,431.97) |
| Ending Cash Balance                                                                                                                                                    |                                                                      | \$ 4,885,807.85                                   |
| PITALITY FUND - CASH AT BEGINNING OF YEAR                                                                                                                              |                                                                      | \$ 500.00                                         |
| EXPENDITURES Official Hospitality Other                                                                                                                                | \$ -<br>\$ -                                                         |                                                   |
| TOTAL EXPENDITURES Ending Cash Balance                                                                                                                                 |                                                                      | \$ -<br>\$ 500.00                                 |
| Total Cash Balance Fund                                                                                                                                                | I 2716                                                               | \$ 4,886,307.85                                   |