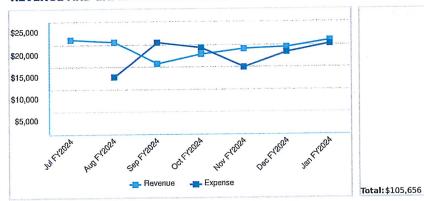

ated by the president.

History: L. 2008, ch. 154, § 5; July 1.



# Agency Financial Details

| GLOBAL FILTERS                | GLOBAL FILTERS            | GLOBAL FILTERS            |  |  |
|-------------------------------|---------------------------|---------------------------|--|--|
| Business Unit<br>48200        | Department<br>4820000000  | Fund <b>2745</b>          |  |  |
| GLOBAL FILTERS                | GLOBAL FILTERS            | GLOBAL FILTERS            |  |  |
| Budget Unit<br>No Filter Appl | Program<br>No Filter Appl | Agency Use No Filter Appl |  |  |

Year to Date Cash Balance Amount \$131,540.34

Year to Date Revenue

\$134,371.00 Current Month Revenue: \$20,913.00

Year to Date Expense

### REVENUE AND EXPENDITURES TREND

### YEAR TO DATE EXPENDITURES BY ACCOUNT GROUP





| ACCOUNT GROUP                   | AMOUNT       |
|---------------------------------|--------------|
| P                               |              |
| H BALANCE                       |              |
| PERATING EXPENDITURES           |              |
| CASH BALANCE                    | #170 7C7 1   |
| CASH AT BEGINNING OF THE YEAR   | \$139,767.3  |
| CASH BALANCE Subtota            | \$139,767.   |
| REVENUE                         | 4124 271     |
| LICENSES, SALES, SERVICE        | \$134,371.   |
| REVENUE Subtotal                | \$134,371.   |
| EXPENDITURES                    | +105.656     |
| CONTRACTUAL SERVICES            | -\$105,656.  |
| EXPENDITURES Subtotal           | -\$105,656.0 |
| OTHER                           | 40           |
| ACCOUNTS PAYABLE