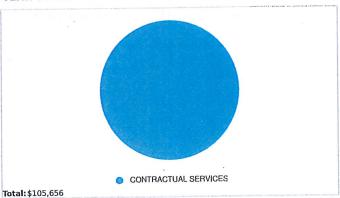

### YEAR TO DATE EXPENDITURES BY ACCOUNT GROUP

| P                               | اد             |
|---------------------------------|----------------|
| I BALANCE                       |                |
| ERATING EXPENDITURES            |                |
| CASH BALANCE                    |                |
| CASH AT BEGINNING OF THE YEAR   | \$4,969,257.4  |
| CASH BALANCE Subtotal           | \$4,969,257.4  |
| REVENUE                         |                |
| LICENSES, SALES, SERVICE        | \$2,206,506.5  |
| REVENUE Subtotal                | \$2,206,506.5  |
| EXPENDITURES                    |                |
| SALARIES AND WAGES              | -\$1,195,739.8 |
| CONTRACTUAL SERVICES            | -\$493,708.3   |
| COMMODITIES                     | -\$12,858.6    |
| CAPITAL IMPROVEMENTS            | -\$7,243.4     |
| EXPENDITURES Subtotal           | -\$1,709,550.2 |
| OTHER                           |                |
| ACCOUNTS PAYABLE                | -\$37,561.5    |
| LESS PRIOR FY EXPENDITURES      | -\$141,401.6   |
| OTHER Subtotal                  | -\$178,963.2   |
| OPERATING EXPENDITURES Subtotal | \$5,287,250.5  |
| CASH BALANCE Subtotal           | \$5,287,250.5  |