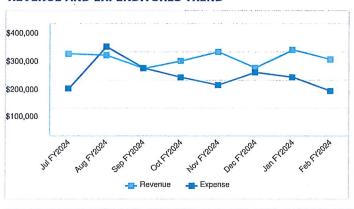

### **REVENUE AND EXPENDITURES TREND**

| ı |
|---|
| ဖ |
| 1 |

| ACCOUNT CODE AND DESCRIPTION A                                                                                                                                                                                                                                                                                                                                                                                                                                                                                                                                                                                                                                                                                                                                                                                                                                                                                                                                                                                                                                                                                                                                                                                                                                                                                                                                                                                                                                                                                                                                                                                                                                                                                                                                                                                                                                                                                                                                                                                                                                                                                                 | AGENCY USE | Jul FY2024                                                                                                                                                                                                                                                                                                                                                                                                                                                                                                                                                                                                                                                                                                                                                                                                                                                                                                                                                                                                                                                                                                                                                                                                                                                                                                                                                                                                                                                                                                                                                                                                                                                                                                                                                                                                                                                                                                                                                                                                                                                                                                                    | Aug FY2024                                                                                                      | Sep FY2024   | Oct FY2024   | Nov FY2024 Dec FY2024                                                                                                                                                                                                                                                                                                                                                                                                                                                                                                                                                                                                                                                                                                                                                                                                                                                                                                                                                                                                                                                                                                                                                                                                                                                                                                                                                                                                                                                                                                                                                                                                                                                                                                                                                                                                                                                                                                                                                                                                                                                                                                          | Jan FY2024                                                                                                                 | Feb FY2024                                                 | YTD                         |
|--------------------------------------------------------------------------------------------------------------------------------------------------------------------------------------------------------------------------------------------------------------------------------------------------------------------------------------------------------------------------------------------------------------------------------------------------------------------------------------------------------------------------------------------------------------------------------------------------------------------------------------------------------------------------------------------------------------------------------------------------------------------------------------------------------------------------------------------------------------------------------------------------------------------------------------------------------------------------------------------------------------------------------------------------------------------------------------------------------------------------------------------------------------------------------------------------------------------------------------------------------------------------------------------------------------------------------------------------------------------------------------------------------------------------------------------------------------------------------------------------------------------------------------------------------------------------------------------------------------------------------------------------------------------------------------------------------------------------------------------------------------------------------------------------------------------------------------------------------------------------------------------------------------------------------------------------------------------------------------------------------------------------------------------------------------------------------------------------------------------------------|------------|-------------------------------------------------------------------------------------------------------------------------------------------------------------------------------------------------------------------------------------------------------------------------------------------------------------------------------------------------------------------------------------------------------------------------------------------------------------------------------------------------------------------------------------------------------------------------------------------------------------------------------------------------------------------------------------------------------------------------------------------------------------------------------------------------------------------------------------------------------------------------------------------------------------------------------------------------------------------------------------------------------------------------------------------------------------------------------------------------------------------------------------------------------------------------------------------------------------------------------------------------------------------------------------------------------------------------------------------------------------------------------------------------------------------------------------------------------------------------------------------------------------------------------------------------------------------------------------------------------------------------------------------------------------------------------------------------------------------------------------------------------------------------------------------------------------------------------------------------------------------------------------------------------------------------------------------------------------------------------------------------------------------------------------------------------------------------------------------------------------------------------|-----------------------------------------------------------------------------------------------------------------|--------------|--------------|--------------------------------------------------------------------------------------------------------------------------------------------------------------------------------------------------------------------------------------------------------------------------------------------------------------------------------------------------------------------------------------------------------------------------------------------------------------------------------------------------------------------------------------------------------------------------------------------------------------------------------------------------------------------------------------------------------------------------------------------------------------------------------------------------------------------------------------------------------------------------------------------------------------------------------------------------------------------------------------------------------------------------------------------------------------------------------------------------------------------------------------------------------------------------------------------------------------------------------------------------------------------------------------------------------------------------------------------------------------------------------------------------------------------------------------------------------------------------------------------------------------------------------------------------------------------------------------------------------------------------------------------------------------------------------------------------------------------------------------------------------------------------------------------------------------------------------------------------------------------------------------------------------------------------------------------------------------------------------------------------------------------------------------------------------------------------------------------------------------------------------|----------------------------------------------------------------------------------------------------------------------------|------------------------------------------------------------|-----------------------------|
| A CONTRACTOR OF THE STATE OF TH | p. l       | omenine i incommunication (in the second of | in and the second se | <u></u>      |              | property and the second | ) المشمق<br>ما الذي المساورة ١١٥٠ (١١٥٠ ما المساورة ١١٥٠ ما المساورة المساورة المساورة المساورة المساورة المساورة المساورة | بار مستشده والمعادلين المستورس بالدور والمعادلين المعادلين |                             |
| LICENSES, SALES, SERVICE                                                                                                                                                                                                                                                                                                                                                                                                                                                                                                                                                                                                                                                                                                                                                                                                                                                                                                                                                                                                                                                                                                                                                                                                                                                                                                                                                                                                                                                                                                                                                                                                                                                                                                                                                                                                                                                                                                                                                                                                                                                                                                       |            |                                                                                                                                                                                                                                                                                                                                                                                                                                                                                                                                                                                                                                                                                                                                                                                                                                                                                                                                                                                                                                                                                                                                                                                                                                                                                                                                                                                                                                                                                                                                                                                                                                                                                                                                                                                                                                                                                                                                                                                                                                                                                                                               |                                                                                                                 |              |              |                                                                                                                                                                                                                                                                                                                                                                                                                                                                                                                                                                                                                                                                                                                                                                                                                                                                                                                                                                                                                                                                                                                                                                                                                                                                                                                                                                                                                                                                                                                                                                                                                                                                                                                                                                                                                                                                                                                                                                                                                                                                                                                                |                                                                                                                            |                                                            |                             |
| 42000 - SERVICE CHARGES                                                                                                                                                                                                                                                                                                                                                                                                                                                                                                                                                                                                                                                                                                                                                                                                                                                                                                                                                                                                                                                                                                                                                                                                                                                                                                                                                                                                                                                                                                                                                                                                                                                                                                                                                                                                                                                                                                                                                                                                                                                                                                        |            | \$4,971.00                                                                                                                                                                                                                                                                                                                                                                                                                                                                                                                                                                                                                                                                                                                                                                                                                                                                                                                                                                                                                                                                                                                                                                                                                                                                                                                                                                                                                                                                                                                                                                                                                                                                                                                                                                                                                                                                                                                                                                                                                                                                                                                    | \$3,186.00                                                                                                      | \$1,872.00   | \$2,210.60   | \$1,279.27 \$793.00                                                                                                                                                                                                                                                                                                                                                                                                                                                                                                                                                                                                                                                                                                                                                                                                                                                                                                                                                                                                                                                                                                                                                                                                                                                                                                                                                                                                                                                                                                                                                                                                                                                                                                                                                                                                                                                                                                                                                                                                                                                                                                            | \$1,731.00                                                                                                                 | \$3,525.50                                                 | \$19,568.37                 |
| 42100 - LICENSE PERMIT & 42200 - SALES OF COMMODITIES                                                                                                                                                                                                                                                                                                                                                                                                                                                                                                                                                                                                                                                                                                                                                                                                                                                                                                                                                                                                                                                                                                                                                                                                                                                                                                                                                                                                                                                                                                                                                                                                                                                                                                                                                                                                                                                                                                                                                                                                                                                                          |            | \$287,454.80                                                                                                                                                                                                                                                                                                                                                                                                                                                                                                                                                                                                                                                                                                                                                                                                                                                                                                                                                                                                                                                                                                                                                                                                                                                                                                                                                                                                                                                                                                                                                                                                                                                                                                                                                                                                                                                                                                                                                                                                                                                                                                                  | \$284,088.70                                                                                                    | \$238,023.25 | \$264,640.40 | \$298,129 \$241,025<br>-\$125.00                                                                                                                                                                                                                                                                                                                                                                                                                                                                                                                                                                                                                                                                                                                                                                                                                                                                                                                                                                                                                                                                                                                                                                                                                                                                                                                                                                                                                                                                                                                                                                                                                                                                                                                                                                                                                                                                                                                                                                                                                                                                                               | \$304,938.13                                                                                                               | \$268,763.00                                               | \$2,187,063.15<br>-\$125.00 |
| LICENSES, SALES, SERVICE Subtot                                                                                                                                                                                                                                                                                                                                                                                                                                                                                                                                                                                                                                                                                                                                                                                                                                                                                                                                                                                                                                                                                                                                                                                                                                                                                                                                                                                                                                                                                                                                                                                                                                                                                                                                                                                                                                                                                                                                                                                                                                                                                                | -          | \$292,425.80                                                                                                                                                                                                                                                                                                                                                                                                                                                                                                                                                                                                                                                                                                                                                                                                                                                                                                                                                                                                                                                                                                                                                                                                                                                                                                                                                                                                                                                                                                                                                                                                                                                                                                                                                                                                                                                                                                                                                                                                                                                                                                                  | \$287,274.70                                                                                                    | \$239,895.25 | \$266,851.00 | \$299,284.1 \$241,818.0                                                                                                                                                                                                                                                                                                                                                                                                                                                                                                                                                                                                                                                                                                                                                                                                                                                                                                                                                                                                                                                                                                                                                                                                                                                                                                                                                                                                                                                                                                                                                                                                                                                                                                                                                                                                                                                                                                                                                                                                                                                                                                        | \$306,669.13                                                                                                               | \$272,288.50                                               | \$2,206,506.52              |