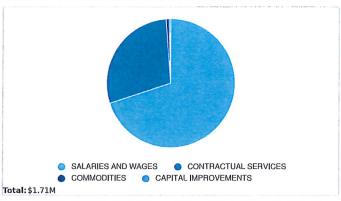

### YEAR TO DATE EXPENDITURES BY ACCOUNT GROUP

| P                               | اد             |
|---------------------------------|----------------|
| I BALANCE                       |                |
| ERATING EXPENDITURES            |                |
| CASH BALANCE                    |                |
| CASH AT BEGINNING OF THE YEAR   | \$4,969,257.4  |
| CASH BALANCE Subtotal           | \$4,969,257.4  |
| REVENUE                         |                |
| LICENSES, SALES, SERVICE        | \$2,206,506.5  |
| REVENUE Subtotal                | \$2,206,506.5  |
| EXPENDITURES                    |                |
| SALARIES AND WAGES              | -\$1,195,739.8 |
| CONTRACTUAL SERVICES            | -\$493,708.3   |
| COMMODITIES                     | -\$12,858.6    |
| CAPITAL IMPROVEMENTS            | -\$7,243.4     |
| EXPENDITURES Subtotal           | -\$1,709,550.2 |
| OTHER                           |                |
| ACCOUNTS PAYABLE                | -\$37,561.5    |
| LESS PRIOR FY EXPENDITURES      | -\$141,401.6   |
| OTHER Subtotal                  | -\$178,963.2   |
| OPERATING EXPENDITURES Subtotal | \$5,287,250.5  |
| CASH BALANCE Subtotal           | \$5,287,250.5  |