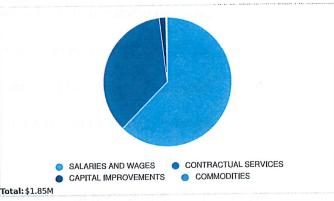

# YEAR TO DATE EXPENDITURES BY ACCOUNT GROUP

| ACCOUNT GROUP                 |                                                                                                                                                                                                                                                                                                                                                                                                                                                                                                                                                                                                                                                                                                                                                                                                                                                                                                                                                                                                                                                                                                                                                                                                                                                                                                                                                                                                                                                                                                                                                                                                                                                                                                                                                                                                                                                                                                                                                                                                                                                                                                                                | AMOUNT                             |
|-------------------------------|--------------------------------------------------------------------------------------------------------------------------------------------------------------------------------------------------------------------------------------------------------------------------------------------------------------------------------------------------------------------------------------------------------------------------------------------------------------------------------------------------------------------------------------------------------------------------------------------------------------------------------------------------------------------------------------------------------------------------------------------------------------------------------------------------------------------------------------------------------------------------------------------------------------------------------------------------------------------------------------------------------------------------------------------------------------------------------------------------------------------------------------------------------------------------------------------------------------------------------------------------------------------------------------------------------------------------------------------------------------------------------------------------------------------------------------------------------------------------------------------------------------------------------------------------------------------------------------------------------------------------------------------------------------------------------------------------------------------------------------------------------------------------------------------------------------------------------------------------------------------------------------------------------------------------------------------------------------------------------------------------------------------------------------------------------------------------------------------------------------------------------|------------------------------------|
|                               | 9                                                                                                                                                                                                                                                                                                                                                                                                                                                                                                                                                                                                                                                                                                                                                                                                                                                                                                                                                                                                                                                                                                                                                                                                                                                                                                                                                                                                                                                                                                                                                                                                                                                                                                                                                                                                                                                                                                                                                                                                                                                                                                                              | Ş                                  |
| CASH BALANCE                  |                                                                                                                                                                                                                                                                                                                                                                                                                                                                                                                                                                                                                                                                                                                                                                                                                                                                                                                                                                                                                                                                                                                                                                                                                                                                                                                                                                                                                                                                                                                                                                                                                                                                                                                                                                                                                                                                                                                                                                                                                                                                                                                                |                                    |
| OPERATING EXPENDITURES        |                                                                                                                                                                                                                                                                                                                                                                                                                                                                                                                                                                                                                                                                                                                                                                                                                                                                                                                                                                                                                                                                                                                                                                                                                                                                                                                                                                                                                                                                                                                                                                                                                                                                                                                                                                                                                                                                                                                                                                                                                                                                                                                                |                                    |
| CASH BALANCE                  |                                                                                                                                                                                                                                                                                                                                                                                                                                                                                                                                                                                                                                                                                                                                                                                                                                                                                                                                                                                                                                                                                                                                                                                                                                                                                                                                                                                                                                                                                                                                                                                                                                                                                                                                                                                                                                                                                                                                                                                                                                                                                                                                | \$5,627,185.05                     |
| CASH AT BEGINNING OF THE YEAR |                                                                                                                                                                                                                                                                                                                                                                                                                                                                                                                                                                                                                                                                                                                                                                                                                                                                                                                                                                                                                                                                                                                                                                                                                                                                                                                                                                                                                                                                                                                                                                                                                                                                                                                                                                                                                                                                                                                                                                                                                                                                                                                                | \$5,627,185.05                     |
| CASH BALANCE S                | Subtotal                                                                                                                                                                                                                                                                                                                                                                                                                                                                                                                                                                                                                                                                                                                                                                                                                                                                                                                                                                                                                                                                                                                                                                                                                                                                                                                                                                                                                                                                                                                                                                                                                                                                                                                                                                                                                                                                                                                                                                                                                                                                                                                       | \$5,627,185.03                     |
| REVENUE                       | 1                                                                                                                                                                                                                                                                                                                                                                                                                                                                                                                                                                                                                                                                                                                                                                                                                                                                                                                                                                                                                                                                                                                                                                                                                                                                                                                                                                                                                                                                                                                                                                                                                                                                                                                                                                                                                                                                                                                                                                                                                                                                                                                              | \$1,957,320.67                     |
| LICENSES, SALES, SERVICE      | one and seed                                                                                                                                                                                                                                                                                                                                                                                                                                                                                                                                                                                                                                                                                                                                                                                                                                                                                                                                                                                                                                                                                                                                                                                                                                                                                                                                                                                                                                                                                                                                                                                                                                                                                                                                                                                                                                                                                                                                                                                                                                                                                                                   |                                    |
| REVENUE S                     | Subtotal                                                                                                                                                                                                                                                                                                                                                                                                                                                                                                                                                                                                                                                                                                                                                                                                                                                                                                                                                                                                                                                                                                                                                                                                                                                                                                                                                                                                                                                                                                                                                                                                                                                                                                                                                                                                                                                                                                                                                                                                                                                                                                                       | \$1,957,320.67                     |
| EXPENDITURES                  | 1                                                                                                                                                                                                                                                                                                                                                                                                                                                                                                                                                                                                                                                                                                                                                                                                                                                                                                                                                                                                                                                                                                                                                                                                                                                                                                                                                                                                                                                                                                                                                                                                                                                                                                                                                                                                                                                                                                                                                                                                                                                                                                                              | -\$1,156,559.48                    |
| SALARIES AND WAGES            |                                                                                                                                                                                                                                                                                                                                                                                                                                                                                                                                                                                                                                                                                                                                                                                                                                                                                                                                                                                                                                                                                                                                                                                                                                                                                                                                                                                                                                                                                                                                                                                                                                                                                                                                                                                                                                                                                                                                                                                                                                                                                                                                | -\$662,154.46                      |
| CONTRACTUAL SERVICES          |                                                                                                                                                                                                                                                                                                                                                                                                                                                                                                                                                                                                                                                                                                                                                                                                                                                                                                                                                                                                                                                                                                                                                                                                                                                                                                                                                                                                                                                                                                                                                                                                                                                                                                                                                                                                                                                                                                                                                                                                                                                                                                                                | the special contract of the second |
| COMMODITIES                   |                                                                                                                                                                                                                                                                                                                                                                                                                                                                                                                                                                                                                                                                                                                                                                                                                                                                                                                                                                                                                                                                                                                                                                                                                                                                                                                                                                                                                                                                                                                                                                                                                                                                                                                                                                                                                                                                                                                                                                                                                                                                                                                                | -\$5,336.80                        |
| CAPITAL IMPROVEMENTS          | manufacture of the last                                                                                                                                                                                                                                                                                                                                                                                                                                                                                                                                                                                                                                                                                                                                                                                                                                                                                                                                                                                                                                                                                                                                                                                                                                                                                                                                                                                                                                                                                                                                                                                                                                                                                                                                                                                                                                                                                                                                                                                                                                                                                                        | -\$30,500.78                       |
| EXPENDITURES S                | Subtotal                                                                                                                                                                                                                                                                                                                                                                                                                                                                                                                                                                                                                                                                                                                                                                                                                                                                                                                                                                                                                                                                                                                                                                                                                                                                                                                                                                                                                                                                                                                                                                                                                                                                                                                                                                                                                                                                                                                                                                                                                                                                                                                       | -\$1,854,551.52                    |
| OTHER                         |                                                                                                                                                                                                                                                                                                                                                                                                                                                                                                                                                                                                                                                                                                                                                                                                                                                                                                                                                                                                                                                                                                                                                                                                                                                                                                                                                                                                                                                                                                                                                                                                                                                                                                                                                                                                                                                                                                                                                                                                                                                                                                                                | ÷20.00                             |
| ACCOUNTS PAYABLE              |                                                                                                                                                                                                                                                                                                                                                                                                                                                                                                                                                                                                                                                                                                                                                                                                                                                                                                                                                                                                                                                                                                                                                                                                                                                                                                                                                                                                                                                                                                                                                                                                                                                                                                                                                                                                                                                                                                                                                                                                                                                                                                                                | \$36.95                            |
| LESS PRIOR FY EXPENDITURES    |                                                                                                                                                                                                                                                                                                                                                                                                                                                                                                                                                                                                                                                                                                                                                                                                                                                                                                                                                                                                                                                                                                                                                                                                                                                                                                                                                                                                                                                                                                                                                                                                                                                                                                                                                                                                                                                                                                                                                                                                                                                                                                                                | -\$444,862.65                      |
| PLUS PRIOR FY REVENUE         | 200                                                                                                                                                                                                                                                                                                                                                                                                                                                                                                                                                                                                                                                                                                                                                                                                                                                                                                                                                                                                                                                                                                                                                                                                                                                                                                                                                                                                                                                                                                                                                                                                                                                                                                                                                                                                                                                                                                                                                                                                                                                                                                                            | \$56,619.00                        |
| OTHER S                       | Subtotal                                                                                                                                                                                                                                                                                                                                                                                                                                                                                                                                                                                                                                                                                                                                                                                                                                                                                                                                                                                                                                                                                                                                                                                                                                                                                                                                                                                                                                                                                                                                                                                                                                                                                                                                                                                                                                                                                                                                                                                                                                                                                                                       | -\$388,206.70                      |
| OPERATING EXPENDITURES        | Subtotal                                                                                                                                                                                                                                                                                                                                                                                                                                                                                                                                                                                                                                                                                                                                                                                                                                                                                                                                                                                                                                                                                                                                                                                                                                                                                                                                                                                                                                                                                                                                                                                                                                                                                                                                                                                                                                                                                                                                                                                                                                                                                                                       | \$5,341,747.50                     |
| CASH BALANCE :                | Subtotal                                                                                                                                                                                                                                                                                                                                                                                                                                                                                                                                                                                                                                                                                                                                                                                                                                                                                                                                                                                                                                                                                                                                                                                                                                                                                                                                                                                                                                                                                                                                                                                                                                                                                                                                                                                                                                                                                                                                                                                                                                                                                                                       | \$5,341,747.50                     |
| HOSPITALITY                   |                                                                                                                                                                                                                                                                                                                                                                                                                                                                                                                                                                                                                                                                                                                                                                                                                                                                                                                                                                                                                                                                                                                                                                                                                                                                                                                                                                                                                                                                                                                                                                                                                                                                                                                                                                                                                                                                                                                                                                                                                                                                                                                                |                                    |
| OPERATING EXPENDITURES        |                                                                                                                                                                                                                                                                                                                                                                                                                                                                                                                                                                                                                                                                                                                                                                                                                                                                                                                                                                                                                                                                                                                                                                                                                                                                                                                                                                                                                                                                                                                                                                                                                                                                                                                                                                                                                                                                                                                                                                                                                                                                                                                                |                                    |
| CASH BALANCE                  |                                                                                                                                                                                                                                                                                                                                                                                                                                                                                                                                                                                                                                                                                                                                                                                                                                                                                                                                                                                                                                                                                                                                                                                                                                                                                                                                                                                                                                                                                                                                                                                                                                                                                                                                                                                                                                                                                                                                                                                                                                                                                                                                |                                    |
| CASH AT BEGINNING OF THE YEAR | NAME AND ADDRESS OF THE PARTY O | \$0.00                             |
| CASH BALANCE                  | Subtotal                                                                                                                                                                                                                                                                                                                                                                                                                                                                                                                                                                                                                                                                                                                                                                                                                                                                                                                                                                                                                                                                                                                                                                                                                                                                                                                                                                                                                                                                                                                                                                                                                                                                                                                                                                                                                                                                                                                                                                                                                                                                                                                       | \$0.0                              |
| OPERATING EXPENDITURES        | Subtotal                                                                                                                                                                                                                                                                                                                                                                                                                                                                                                                                                                                                                                                                                                                                                                                                                                                                                                                                                                                                                                                                                                                                                                                                                                                                                                                                                                                                                                                                                                                                                                                                                                                                                                                                                                                                                                                                                                                                                                                                                                                                                                                       | \$0.0                              |
| HOSPITALITY                   | Subtotal                                                                                                                                                                                                                                                                                                                                                                                                                                                                                                                                                                                                                                                                                                                                                                                                                                                                                                                                                                                                                                                                                                                                                                                                                                                                                                                                                                                                                                                                                                                                                                                                                                                                                                                                                                                                                                                                                                                                                                                                                                                                                                                       | \$0.0                              |