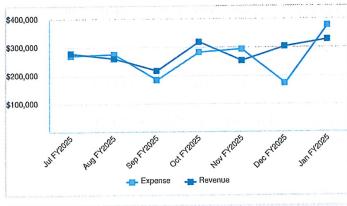

## REVENUE AND EXPENDITURES TREND

Year to Date Cash Balance Amount \$5,285,128.50

\$1,957,320.67
Current Month Revenue: \$327,860.07

Year to Date Expense

\$1,854,551.52 Current Month Expense: \$378,263.55