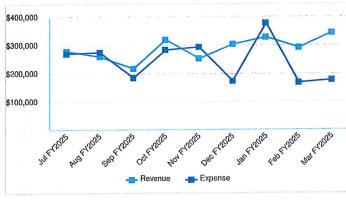

## REVENUE AND EXPENDITURES TREND

Year to Date Cash Balance Amount \$5,533,319.16 **Year to Date Revenue** 

\$2,592,333.97 Current Month Revenue: \$343,639.30

Year to Date Expense

\$2,196,957.21 Current Month Expense: \$175,437.05