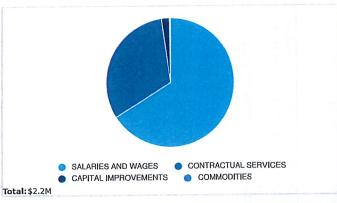

# YEAR TO DATE EXPENDITURES BY ACCOUNT GROUP

| P                               |                                                                                                                                                                                                                                                                                                                                                                                                                                                                                                                                                                                                                                                                                                                                                                                                                                                                                                                                                                                                                                                                                                                                                                                                                                                                                                                                                                                                                                                                                                                                                                                                                                                                                                                                                                                                                                                                                                                                                                                                                                                                                                                                |
|---------------------------------|--------------------------------------------------------------------------------------------------------------------------------------------------------------------------------------------------------------------------------------------------------------------------------------------------------------------------------------------------------------------------------------------------------------------------------------------------------------------------------------------------------------------------------------------------------------------------------------------------------------------------------------------------------------------------------------------------------------------------------------------------------------------------------------------------------------------------------------------------------------------------------------------------------------------------------------------------------------------------------------------------------------------------------------------------------------------------------------------------------------------------------------------------------------------------------------------------------------------------------------------------------------------------------------------------------------------------------------------------------------------------------------------------------------------------------------------------------------------------------------------------------------------------------------------------------------------------------------------------------------------------------------------------------------------------------------------------------------------------------------------------------------------------------------------------------------------------------------------------------------------------------------------------------------------------------------------------------------------------------------------------------------------------------------------------------------------------------------------------------------------------------|
| BALANCE                         |                                                                                                                                                                                                                                                                                                                                                                                                                                                                                                                                                                                                                                                                                                                                                                                                                                                                                                                                                                                                                                                                                                                                                                                                                                                                                                                                                                                                                                                                                                                                                                                                                                                                                                                                                                                                                                                                                                                                                                                                                                                                                                                                |
| ERATING EXPENDITURES            |                                                                                                                                                                                                                                                                                                                                                                                                                                                                                                                                                                                                                                                                                                                                                                                                                                                                                                                                                                                                                                                                                                                                                                                                                                                                                                                                                                                                                                                                                                                                                                                                                                                                                                                                                                                                                                                                                                                                                                                                                                                                                                                                |
| CASH BALANCE                    | 1 1 1 1 1                                                                                                                                                                                                                                                                                                                                                                                                                                                                                                                                                                                                                                                                                                                                                                                                                                                                                                                                                                                                                                                                                                                                                                                                                                                                                                                                                                                                                                                                                                                                                                                                                                                                                                                                                                                                                                                                                                                                                                                                                                                                                                                      |
| CASH AT BEGINNING OF THE YEAR   | \$5,627,185.0                                                                                                                                                                                                                                                                                                                                                                                                                                                                                                                                                                                                                                                                                                                                                                                                                                                                                                                                                                                                                                                                                                                                                                                                                                                                                                                                                                                                                                                                                                                                                                                                                                                                                                                                                                                                                                                                                                                                                                                                                                                                                                                  |
| CASH BALANCE Subtotal           | \$5,627,185.0                                                                                                                                                                                                                                                                                                                                                                                                                                                                                                                                                                                                                                                                                                                                                                                                                                                                                                                                                                                                                                                                                                                                                                                                                                                                                                                                                                                                                                                                                                                                                                                                                                                                                                                                                                                                                                                                                                                                                                                                                                                                                                                  |
| REVENUE                         |                                                                                                                                                                                                                                                                                                                                                                                                                                                                                                                                                                                                                                                                                                                                                                                                                                                                                                                                                                                                                                                                                                                                                                                                                                                                                                                                                                                                                                                                                                                                                                                                                                                                                                                                                                                                                                                                                                                                                                                                                                                                                                                                |
| LICENSES, SALES, SERVICE        | \$2,592,333.                                                                                                                                                                                                                                                                                                                                                                                                                                                                                                                                                                                                                                                                                                                                                                                                                                                                                                                                                                                                                                                                                                                                                                                                                                                                                                                                                                                                                                                                                                                                                                                                                                                                                                                                                                                                                                                                                                                                                                                                                                                                                                                   |
| REVENUE Subtotal                | \$2,592,333.9                                                                                                                                                                                                                                                                                                                                                                                                                                                                                                                                                                                                                                                                                                                                                                                                                                                                                                                                                                                                                                                                                                                                                                                                                                                                                                                                                                                                                                                                                                                                                                                                                                                                                                                                                                                                                                                                                                                                                                                                                                                                                                                  |
| EXPENDITURES                    |                                                                                                                                                                                                                                                                                                                                                                                                                                                                                                                                                                                                                                                                                                                                                                                                                                                                                                                                                                                                                                                                                                                                                                                                                                                                                                                                                                                                                                                                                                                                                                                                                                                                                                                                                                                                                                                                                                                                                                                                                                                                                                                                |
| SALARIES AND WAGES              | -\$1,451,152.                                                                                                                                                                                                                                                                                                                                                                                                                                                                                                                                                                                                                                                                                                                                                                                                                                                                                                                                                                                                                                                                                                                                                                                                                                                                                                                                                                                                                                                                                                                                                                                                                                                                                                                                                                                                                                                                                                                                                                                                                                                                                                                  |
| CONTRACTUAL SERVICES            | -\$695,349.                                                                                                                                                                                                                                                                                                                                                                                                                                                                                                                                                                                                                                                                                                                                                                                                                                                                                                                                                                                                                                                                                                                                                                                                                                                                                                                                                                                                                                                                                                                                                                                                                                                                                                                                                                                                                                                                                                                                                                                                                                                                                                                    |
| COMMODITIES                     | -\$6,432.                                                                                                                                                                                                                                                                                                                                                                                                                                                                                                                                                                                                                                                                                                                                                                                                                                                                                                                                                                                                                                                                                                                                                                                                                                                                                                                                                                                                                                                                                                                                                                                                                                                                                                                                                                                                                                                                                                                                                                                                                                                                                                                      |
| CAPITAL IMPROVEMENTS            | -\$43,523.                                                                                                                                                                                                                                                                                                                                                                                                                                                                                                                                                                                                                                                                                                                                                                                                                                                                                                                                                                                                                                                                                                                                                                                                                                                                                                                                                                                                                                                                                                                                                                                                                                                                                                                                                                                                                                                                                                                                                                                                                                                                                                                     |
| EXPENDITURES Subtotal           | -\$2,196,457.                                                                                                                                                                                                                                                                                                                                                                                                                                                                                                                                                                                                                                                                                                                                                                                                                                                                                                                                                                                                                                                                                                                                                                                                                                                                                                                                                                                                                                                                                                                                                                                                                                                                                                                                                                                                                                                                                                                                                                                                                                                                                                                  |
| OTHER                           | \$29.                                                                                                                                                                                                                                                                                                                                                                                                                                                                                                                                                                                                                                                                                                                                                                                                                                                                                                                                                                                                                                                                                                                                                                                                                                                                                                                                                                                                                                                                                                                                                                                                                                                                                                                                                                                                                                                                                                                                                                                                                                                                                                                          |
| ACCOUNTS PAYABLE                | -\$489,271.                                                                                                                                                                                                                                                                                                                                                                                                                                                                                                                                                                                                                                                                                                                                                                                                                                                                                                                                                                                                                                                                                                                                                                                                                                                                                                                                                                                                                                                                                                                                                                                                                                                                                                                                                                                                                                                                                                                                                                                                                                                                                                                    |
| LESS PRIOR FY EXPENDITURES      |                                                                                                                                                                                                                                                                                                                                                                                                                                                                                                                                                                                                                                                                                                                                                                                                                                                                                                                                                                                                                                                                                                                                                                                                                                                                                                                                                                                                                                                                                                                                                                                                                                                                                                                                                                                                                                                                                                                                                                                                                                                                                                                                |
| PLUS PRIOR FY REVENUE           | \$56,619.                                                                                                                                                                                                                                                                                                                                                                                                                                                                                                                                                                                                                                                                                                                                                                                                                                                                                                                                                                                                                                                                                                                                                                                                                                                                                                                                                                                                                                                                                                                                                                                                                                                                                                                                                                                                                                                                                                                                                                                                                                                                                                                      |
| OTHER Subtotal                  | -\$432,623.                                                                                                                                                                                                                                                                                                                                                                                                                                                                                                                                                                                                                                                                                                                                                                                                                                                                                                                                                                                                                                                                                                                                                                                                                                                                                                                                                                                                                                                                                                                                                                                                                                                                                                                                                                                                                                                                                                                                                                                                                                                                                                                    |
| OPERATING EXPENDITURES Subtotal | \$5,590,438.                                                                                                                                                                                                                                                                                                                                                                                                                                                                                                                                                                                                                                                                                                                                                                                                                                                                                                                                                                                                                                                                                                                                                                                                                                                                                                                                                                                                                                                                                                                                                                                                                                                                                                                                                                                                                                                                                                                                                                                                                                                                                                                   |
| CASH BALANCE Subtotal           | \$5,590,438.                                                                                                                                                                                                                                                                                                                                                                                                                                                                                                                                                                                                                                                                                                                                                                                                                                                                                                                                                                                                                                                                                                                                                                                                                                                                                                                                                                                                                                                                                                                                                                                                                                                                                                                                                                                                                                                                                                                                                                                                                                                                                                                   |
| PITALITY                        |                                                                                                                                                                                                                                                                                                                                                                                                                                                                                                                                                                                                                                                                                                                                                                                                                                                                                                                                                                                                                                                                                                                                                                                                                                                                                                                                                                                                                                                                                                                                                                                                                                                                                                                                                                                                                                                                                                                                                                                                                                                                                                                                |
| PERATING EXPENDITURES           |                                                                                                                                                                                                                                                                                                                                                                                                                                                                                                                                                                                                                                                                                                                                                                                                                                                                                                                                                                                                                                                                                                                                                                                                                                                                                                                                                                                                                                                                                                                                                                                                                                                                                                                                                                                                                                                                                                                                                                                                                                                                                                                                |
| CASH BALANCE                    | \$0.                                                                                                                                                                                                                                                                                                                                                                                                                                                                                                                                                                                                                                                                                                                                                                                                                                                                                                                                                                                                                                                                                                                                                                                                                                                                                                                                                                                                                                                                                                                                                                                                                                                                                                                                                                                                                                                                                                                                                                                                                                                                                                                           |
| CASH AT BEGINNING OF THE YEAR   | The second secon |
| CASH BALANCE Subtotal           | \$0.                                                                                                                                                                                                                                                                                                                                                                                                                                                                                                                                                                                                                                                                                                                                                                                                                                                                                                                                                                                                                                                                                                                                                                                                                                                                                                                                                                                                                                                                                                                                                                                                                                                                                                                                                                                                                                                                                                                                                                                                                                                                                                                           |
| EXPENDITURES                    | -\$500                                                                                                                                                                                                                                                                                                                                                                                                                                                                                                                                                                                                                                                                                                                                                                                                                                                                                                                                                                                                                                                                                                                                                                                                                                                                                                                                                                                                                                                                                                                                                                                                                                                                                                                                                                                                                                                                                                                                                                                                                                                                                                                         |
| CONTRACTUAL SERVICES            |                                                                                                                                                                                                                                                                                                                                                                                                                                                                                                                                                                                                                                                                                                                                                                                                                                                                                                                                                                                                                                                                                                                                                                                                                                                                                                                                                                                                                                                                                                                                                                                                                                                                                                                                                                                                                                                                                                                                                                                                                                                                                                                                |
| EXPENDITURES Subtotal           | -\$500.                                                                                                                                                                                                                                                                                                                                                                                                                                                                                                                                                                                                                                                                                                                                                                                                                                                                                                                                                                                                                                                                                                                                                                                                                                                                                                                                                                                                                                                                                                                                                                                                                                                                                                                                                                                                                                                                                                                                                                                                                                                                                                                        |
| OPERATING EXPENDITURES Subtotal | -\$500.                                                                                                                                                                                                                                                                                                                                                                                                                                                                                                                                                                                                                                                                                                                                                                                                                                                                                                                                                                                                                                                                                                                                                                                                                                                                                                                                                                                                                                                                                                                                                                                                                                                                                                                                                                                                                                                                                                                                                                                                                                                                                                                        |
| HOSPITALITY Subtotal            | -\$500.                                                                                                                                                                                                                                                                                                                                                                                                                                                                                                                                                                                                                                                                                                                                                                                                                                                                                                                                                                                                                                                                                                                                                                                                                                                                                                                                                                                                                                                                                                                                                                                                                                                                                                                                                                                                                                                                                                                                                                                                                                                                                                                        |